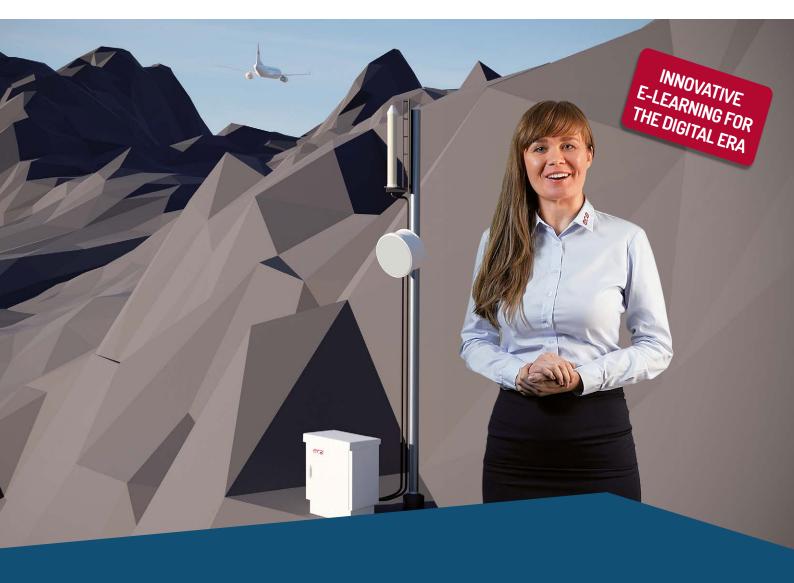

### **SOUID COURSE**

The SQUID course includes several chapters, starting from an introduction, continuing to ADS-B technology and GNSS, ensuring that the operation principle is clear even for a beginner. SQUID components, installation, and configurations are described in detail with the help of interactive features, animations, and videos. After each chapter, the obtained knowledge is checked with a short quiz.