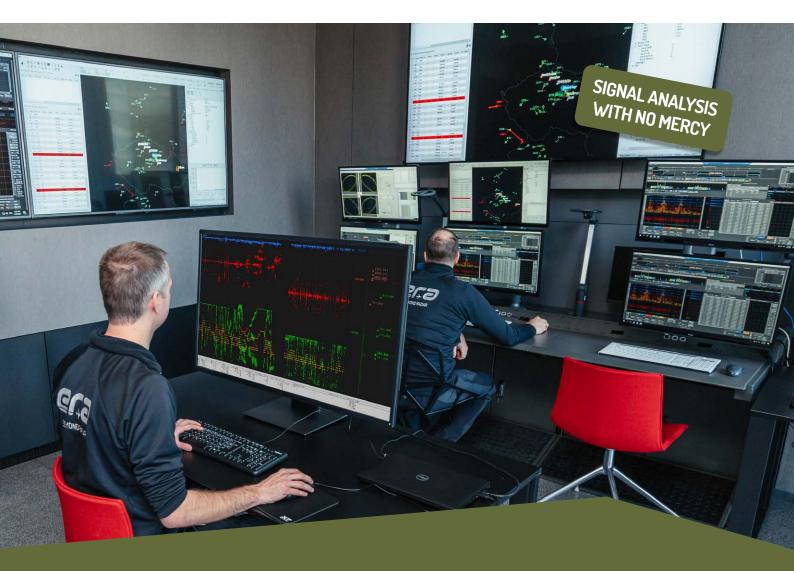

# EW-EDMT

## Data mining tool for management of ESM databases

The EW-EDMT (Electronic Warfare ERA Data Mining Tool) is an application used for comprehensive management and post-mission analysis of data collected during the ESM/ELINT platforms operations. It works with all kinds of incoming data from VERA-NG and other ESM systems and it allows users to import, convert, process, filter, identify and store them.

The purpose is to extract as much information from collected data as possible and determine targets' identification such as platform, emitter and emitter mode.

The aim of post-mission analysis is to build and expand reference database (DB) to improve target identification and therefore increase automation of the platforms.